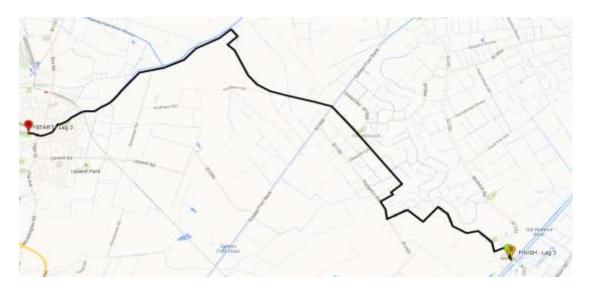

## The Hereward Relay Sunday 27<sup>th</sup> Nov 2016

## Stage Three Map - March to Welney (10.9m)

## **GENERAL INFORMATION**

You must wear your number on the front of your vest or T-shirt and it must not be obscured as you finish.

Please read race rules on website.

The race is run over different terrain, so it is impossible to marshal every corner. Every effort has been made to ensure that indication arrows are in place where necessary, with marshals at all crucial junctions. All runners and supporters are asked to take care. Cross all roads with care and give way to traffic where necessary. Take notice of instructions from marshals and police.

There is a large car park at City Road March. There are also toilets and shops in the nearby town centre where refreshments and available.